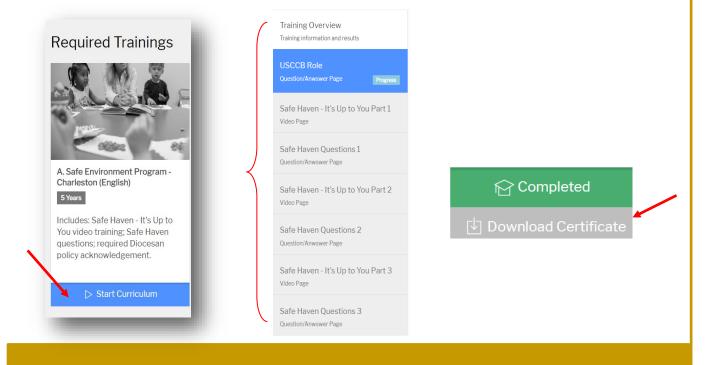

- You will progress through ALL three account creation screens before your registration is complete.
- On your main dashboard, you will Start Curriculum.
- Complete all sections—as you work through they will show as 'Done' in each box.
- Download and print your certificate when you are finished, or, email it directly from the site to the office or school you are associated with.